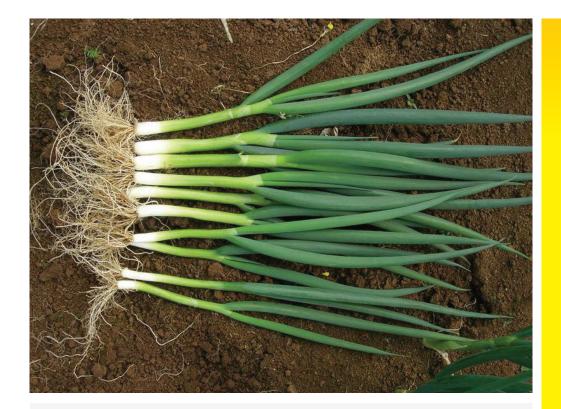

## **Bunching Onion**

- Upright blue green leaves with excellent wax cover
- Single stem
- Excellent vigour particularly in the cooler months
- Excellent performance particularly in Queensland against the market standard
- Excellent uniformity